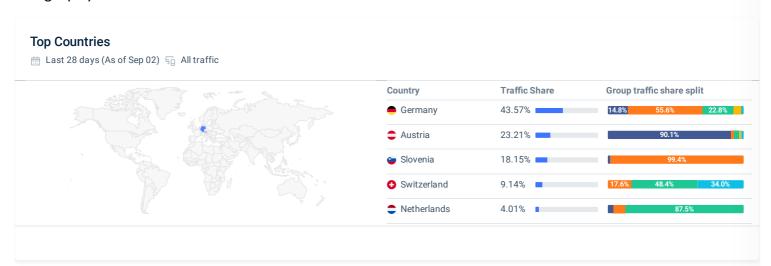

16          | 00:00:12                 | 00:00:04                           | 00:00:00   |
| Pages per visit              | 3.11 🙅               | 1.91              | 1.30                     | 2.66                               | 1.12       |
| ☑ Bounce rate 43             | 3.91% 🙅              | 65.4%             | 62.85%                   | 91.26%                             | 93.65%     |
| Page Views 15                | 5,326 💬              | < 5,000           | < 5,000                  | < 5,000                            | < 5,000    |
|                              |                      |                   |                          |                                    |            |

### Visits over time

🚞 Last 28 days (As of Sep 02) 🐧 Worldwide ᇽ All traffic



### Geography



## **Marketing Channels**





paletten

smapone

logistik-express.com is in the lead with <1% paid search



\$0.80

\$2.88

12,330

2,070

### Top paid search terms

2.10%

1.65%



### No results

Try broadening your parameters or searching for something else.

| omain               | Website Categories        | Traffic Share | Group Traffic Share Split |
|---------------------|---------------------------|---------------|---------------------------|
| app.hubspot.com     | Online Marketing          | 22.40%        | 100%                      |
| redir.xing-news.com | Business Services         | 20.84%        | 100%                      |
| eu-app.cision.com   | Marketing and Advertising | 19.97%        | 100%                      |
| abtasty.com         | Online Marketing          | 1