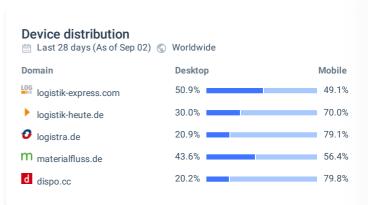

## Traffic & Engagement

| Engagement                   |                      |                   |                          |                                    |            |
|------------------------------|----------------------|-------------------|--------------------------|------------------------------------|------------|
| Metric                       | logistik-express.com | logistik-heute.de | • logistra.de            | <ul><li>materialfluss.de</li></ul> | • dispo.cc |
| Daily avg. visits            | 5,000                | < 5,000 ∰         | < 5,000                  | < 5,000                            | < 5,000    |
| Deduplicated audience (BETA) |                      |                   | No Data For Last 28 Days |                                    |            |
| Usit duration 00             | 0:15:51 🙅            | 00:01:16          | 00:00:12                 | 00:00:04                           | 00:00:00   |
| Pages per visit              | 3.11 🙅               | 1.91              | 1.30                     | 2.66                               | 1.12       |
| ☑ Bounce rate 43             | 3.91% 🙅              | 65.4%             | 62.85%                   | 91.26%                             | 93.65%     |
| Page Views 15                | 5,326 💬              | < 5,000           | < 5,000                  | < 5,000                            | < 5,000    |
|                              |                      |                   |                          |                                    |            |