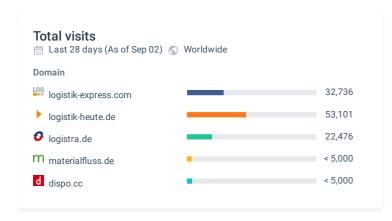

## Traffic & Engagement

| Engagement                   |                      |                   |                          |                                    |            |
|------------------------------|----------------------|-------------------|--------------------------|------------------------------------|------------|
| Metric                       | logistik-express.com | logistik-heute.de | • logistra.de            | <ul><li>materialfluss.de</li></ul> | • dispo.cc |
| Daily avg. visits            | 5,000                | < 5,000 ∰         | < 5,000                  | < 5,000                            | < 5,000    |
| Deduplicated audience (BETA) |                      |                   | No Data For Last 28 Days |                                    |            |
| Usit duration 00             | 0:15:51 🙅            | 00:01:16          | 00:00:12                 | 00:00:04                           | 00:00:00   |
| Pages per visit              | 3.11 🙅               | 1.91              | 1.30                     | 2.66                               | 1.12       |
| ☑ Bounce rate 43             | 3.91% 🙅              | 65.4%             | 62.85%                   | 91.26%                             | 93.65%     |
| Page Views 15                | 5,326 💬              | < 5,000           | < 5,000                  | < 5,000                            | < 5,000    |
|                              |                      |                   |                          |                                    |            |