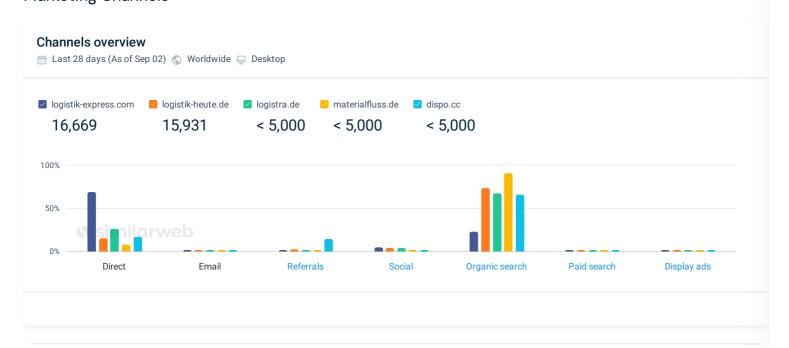

## **Marketing Channels**

paletten

smapone

logistik-express.com is in the lead with <1% paid search

\$0.80

\$2.88

12,330

2,070