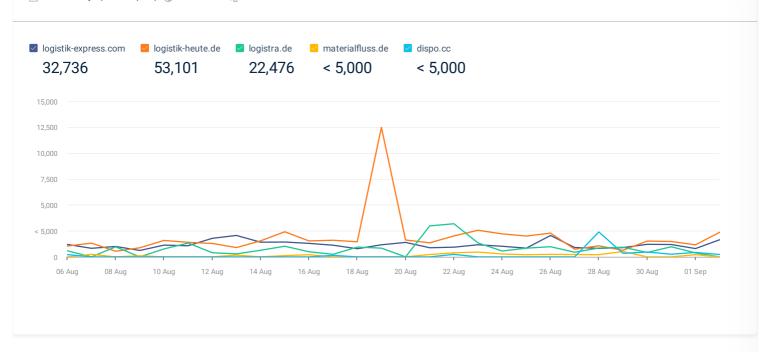

| 00:01:16          | 00:00:12                 | 00:00:04                           | 00:00:00   |
| Pages per visit              | 3.11 🙅               | 1.91              | 1.30                     | 2.66                               | 1.12       |
| ☑ Bounce rate 43             | 3.91% 🙅              | 65.4%             | 62.85%                   | 91.26%                             | 93.65%     |
| Page Views 15                | 5,326 💬              | < 5,000           | < 5,000                  | < 5,000                            | < 5,000    |
|                              |                      |                   |                          |                                    |            |

### Visits over time

🚞 Last 28 days (As of Sep 02) 🐧 Worldwide ᇽ All traffic



### Geography



## **Marketing Channels**





paletten

smapone

logistik-express.com is in the lead with <1% paid search



\$0.80

\$2.88

12,330

2,070

### Top paid search terms

2.10%

1.65%



### No results

Try broadening your parameters or searching for something else.

| omain               | Website Categories        | Traffic Share | Group Traffic Share Split |
|---------------------|---------------------------|---------------|---------------------------|
| app.hubspot.com     | Online Marketing          | 22.40%        | 100%                      |
| redir.xing-news.com | Business Services         | 20.84%        | 100%                      |
| eu-app.cision.com   | Marketing and Advertising | 19.97%        | 100%                      |
| abtasty.com         | Online Marke